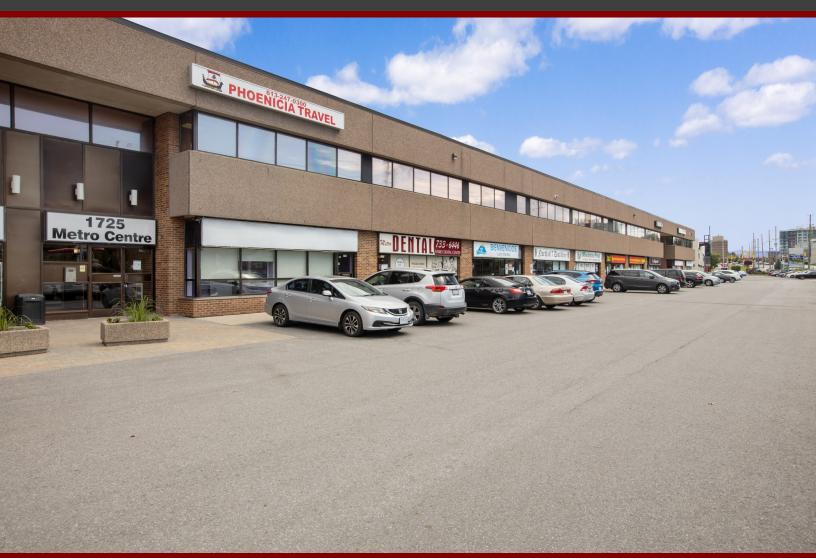

#### 1725—1743 St. Laurent Boulevard, Ottawa, Ontario

Excellent location, second floor office space close to all amenities in the east end of Ottawa, perfect for a wide range of office use. Renovated common area. Short walking distance to Canada Science and Technology Museum. Free surface parking available.